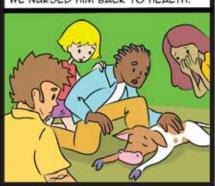

6

7

LUCKILY, SOME KIND PEOPLE FOUND HIM AND BROUGHT HIM HERE, WHERE WE NURSED HIM BACK TO HEALTH.