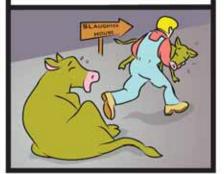

ALL THE CALVES WERE SCARED AND DIDN'T WANT TO BET OFF THE TRUCK, SO WORKERS POKED THEM WITH ELECTRIC PROOS THAT MADE THEM CRY OUT IN PAIN.

SINCE BAILEY COULDN'T WALK BY HIMSELF, THEY DRAGGED HIM OUT OF THE TRUCK AND LEFT HIM IN A NEARBY FIELD.

## THE FACTORY-FARM WAY

CALVES ARE TAKEN FROM THEIR MOTHERS - AND NEVER SEEN AGAIN.

COWS LOVE TO EAT LOTS OF FRESH GREEN GRASS.

FARMERS FEED THEM GRAIN AND OTHER FILLERS - EVEN SAWDUST OR GROUND-UP ANIMALS - THAT HAVE DRUGS AND BUG KILLERS IN THEM.