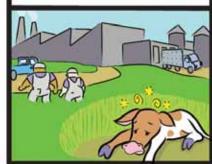

ALL THE CALVES WERE SCARED AND DIDN'T WANT TO BET OFF THE TRUCK, SO WORKERS POKED THEM WITH ELECTRIC PROOS THAT MADE THEM CRY OUT IN PAIN.

SINCE BAILEY COULDN'T WALK BY HIMSELF, THEY DRAGGED HIM OUT OF THE TRUCK AND LEFT HIM IN A NEARBY FIELD.

6

7

LUCKILY, SOME KIND PEOPLE FOUND HIM AND BROUGHT HIM HERE, WHERE WE NURSED HIM BACK TO HEALTH.