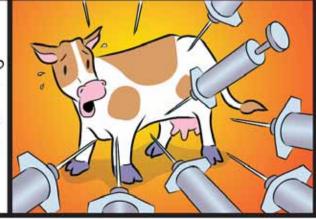

IF YOU ARE NICE TO THEM, COWS ARE FRIENDLY—BUT IT ONLY TAKES ONE BAD EXPERIENCE WITH JUST ONE PERSON FOR THEM NOT TO TRUST ANYONE FOR A LONG TIME.

HIS MOM WAS
A DAIRY COW
WHO WAS A
LIVING MILK
MACHINE PUMPED
FULL OF DRUGS.
ONCE SHE
STOPPED
PRODUCING MILK
FOR PEOPLE TO
DRINK, SHE WAS
GOING TO BE
KILLED AND
TURNED INTO
LEATHER.