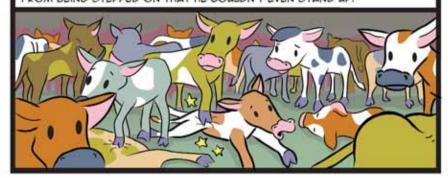

THE FIRST TIME HE EVER SAW THE SUN WAS WHEN THEY CRAMMED HIM AND 45 OTHER CALVES INTO A TRUCK WHEN HE WAS JUST 14 WEEKS OLD.

THE CALVES TRAVELED FOR A LONG TIME IN THE COLD, AND BY THE TIME THE TRUCK STOPPED, SOME CALVES HAD FALLEN OVER AND BEEN STOOD ON BY MISTAKE BY THE OTHERS. BAILEY WAS SO TIRED, WEAK, AND HURT FROM BEING STEPPED ON THAT HE COULDN'T EVEN STAND UP.

ALL THE CALVES WERE SCARED AND DIDN'T WANT TO BET OFF THE TRUCK, SO WORKERS POKED THEM WITH ELECTRIC PROOS THAT MADE THEM CRY OUT IN PAIN.

SINCE BAILEY COULDN'T WALK BY HIMSELF, THEY DRAGGED HIM OUT OF THE TRUCK AND LEFT HIM IN A NEARBY FIELD.