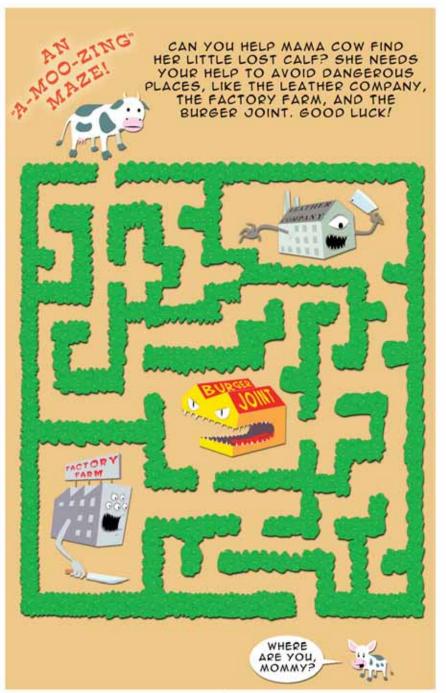

MOTHER COWS HAVE BEEN KNOWN TO WALK FOR MILES LOOKING FOR A LOST BABY.

ALTHOUGH COWS WEIGH 1,000 LBS. OR MORE, THEY OFTEN JUMP FENCES!

COWS ARE SMART! THEY CAN SEE COLOR AND TELL PEOPLE APART BY THEIR SHAPES AND THE COLORS THAT THEY WEAR.