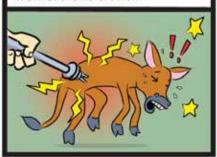

ALL THE CALVES WERE SCARED AND DIDN'T WANT TO BET OFF THE TRUCK, SO WORKERS POKED THEM WITH ELECTRIC PROOS THAT MADE THEM CRY OUT IN PAIN.

SINCE BAILEY COULDN'T WALK BY HIMSELF, THEY DRAGGED HIM OUT OF THE TRUCK AND LEFT HIM IN A NEARBY FIELD.