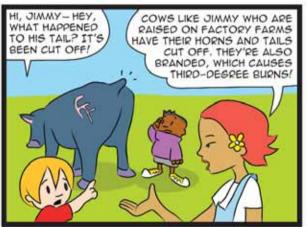

IF YOU ARE NICE TO THEM, COWS ARE FRIENDLY—BUT IT ONLY TAKES ONE BAD EXPERIENCE WITH JUST ONE PERSON FOR THEM NOT TO TRUST ANYONE FOR A LONG TIME.

HIS MOM WAS
A DAIRY COW
WHO WAS A
LIVING MILK
MACHINE PUMPED
FULL OF DRUGS.
ONCE SHE
STOPPED
PRODUCING MILK
FOR PEOPLE TO
DRINK, SHE WAS
GOING TO BE
KILLED AND
TURNED INTO
LEATHER.