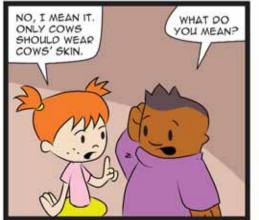

IF YOU ARE NICE TO THEM, COWS ARE FRIENDLY—BUT IT ONLY TAKES ONE BAD EXPERIENCE WITH JUST ONE PERSON FOR THEM NOT TO TRUST ANYONE FOR A LONG TIME.

HIS MOM WAS
A DAIRY COW
WHO WAS A
LIVING MILK
MACHINE PUMPED
FULL OF DRUGS.
ONCE SHE
STOPPED
PRODUCING MILK
FOR PEOPLE TO
DRINK, SHE WAS
GOING TO BE
KILLED AND
TURNED INTO
LEATHER.