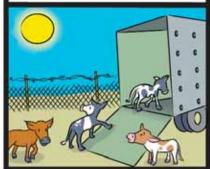

THE FIRST TIME HE EVER SAW THE SUN WAS WHEN THEY CRAMMED HIM AND 45 OTHER CALVES INTO A TRUCK WHEN HE WAS JUST 14 WEEKS OLD.

THE CALVES TRAVELED FOR A LONG TIME IN THE COLD, AND BY THE TIME THE TRUCK STOPPED, SOME CALVES HAD FALLEN OVER AND BEEN STOOD ON BY MISTAKE BY THE OTHERS. BAILEY WAS SO TIRED, WEAK, AND HURT FROM BEING STEPPED ON THAT HE COULDN'T EVEN STAND UP.

ALL THE CALVES WERE SCARED AND DIDN'T WANT TO BET OFF THE TRUCK, SO WORKERS POKED THEM WITH ELECTRIC PROOS THAT MADE THEM CRY OUT IN PAIN.

SINCE BAILEY COULDN'T WALK BY HIMSELF, THEY DRAGGED HIM OUT OF THE TRUCK AND LEFT HIM IN A NEARBY FIELD.