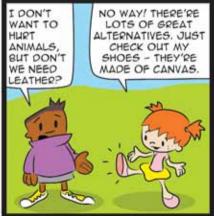

WHEN THEY ARE ALLOWED TO LIVE NATURALLY, COWS CAN LIVE AS LONG AS 25 YEARS

BUT ON FACTORY FARMS, COWS ONLY LIVE A FEW YEARS BEFORE THEY ARE KILLED AND TURNED INTO A PAIR OF SHOES OR A BELT.

THAT'S RIGHT. YOU DON'T HAVE TO LOOK
ANY FURTHER THAN YOUR LOCAL MALL TO
FIND STORES THAT CARRY ALL KINDS OF
SHOES, BAGS, BELTS, AND CLOTHES MADE
FROM COTTON, LINEN, RAMIE, AND
SYNTHETIC MATERIALS. MANY PRODUCTS
LOOK LIKE LEATHER BUT AREN'T. JUST
MAKE SURE THE LABEL SAYS: "ALL MANMADE MATERIALS" OR "SYNTHETIC."