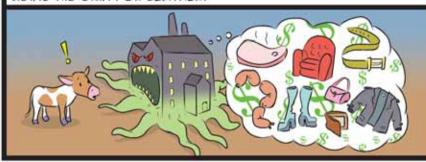

IF YOU ARE NICE TO THEM, COWS ARE FRIENDLY—BUT IT ONLY TAKES ONE BAD EXPERIENCE WITH JUST ONE PERSON FOR THEM NOT TO TRUST ANYONE FOR A LONG TIME.

HIS MOM WAS
A DAIRY COW
WHO WAS A
LIVING MILK
MACHINE PUMPED
FULL OF DRUGS.
ONCE SHE
STOPPED
PRODUCING MILK
FOR PEOPLE TO
DRINK, SHE WAS
GOING TO BE
KILLED AND
TURNED INTO
LEATHER.

4

THE ONLY TIME SHE WAS EVER HAPPY WAS WHEN SHE HAD BAILEY, BUT THE DAY AFTER HE WAS BORN, HE WAS TAKEN AWAY FROM HER - AND THEY NEVER SAW EACH OTHER AGAIN.

THE PEOPLE AT THE FACTORY FARM DIDN'T WANT BAILEY TO GROW UP BIG, STRONG, AND HEALTHY. ALL THEY CARED ABOUT WAS TURNING HIM INTO A TYPE OF MEAT CALLED "VEAL" AND USING HIS SKIN FOR LEATHER.