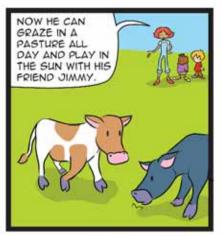

6

7

LUCKILY, SOME KIND PEOPLE FOUND HIM AND BROUGHT HIM HERE, WHERE WE NURSED HIM BACK TO HEALTH.

## NATURE'S WAY

CALVES HAVE LOVING MOTHERS WHO NURSE THEM AND STAY CLOSE TO THEM THEIR ENTIRE LIVES.