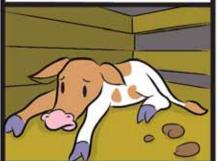

ALL THE CALVES WERE SCARED AND DIDN'T WANT TO BET OFF THE TRUCK, SO WORKERS POKED THEM WITH ELECTRIC PROOS THAT MADE THEM CRY OUT IN PAIN.

SINCE BAILEY COULDN'T WALK BY HIMSELF, THEY DRAGGED HIM OUT OF THE TRUCK AND LEFT HIM IN A NEARBY FIELD.

6

7

LUCKILY, SOME KIND PEOPLE FOUND HIM AND BROUGHT HIM HERE, WHERE WE NURSED HIM BACK TO HEALTH.